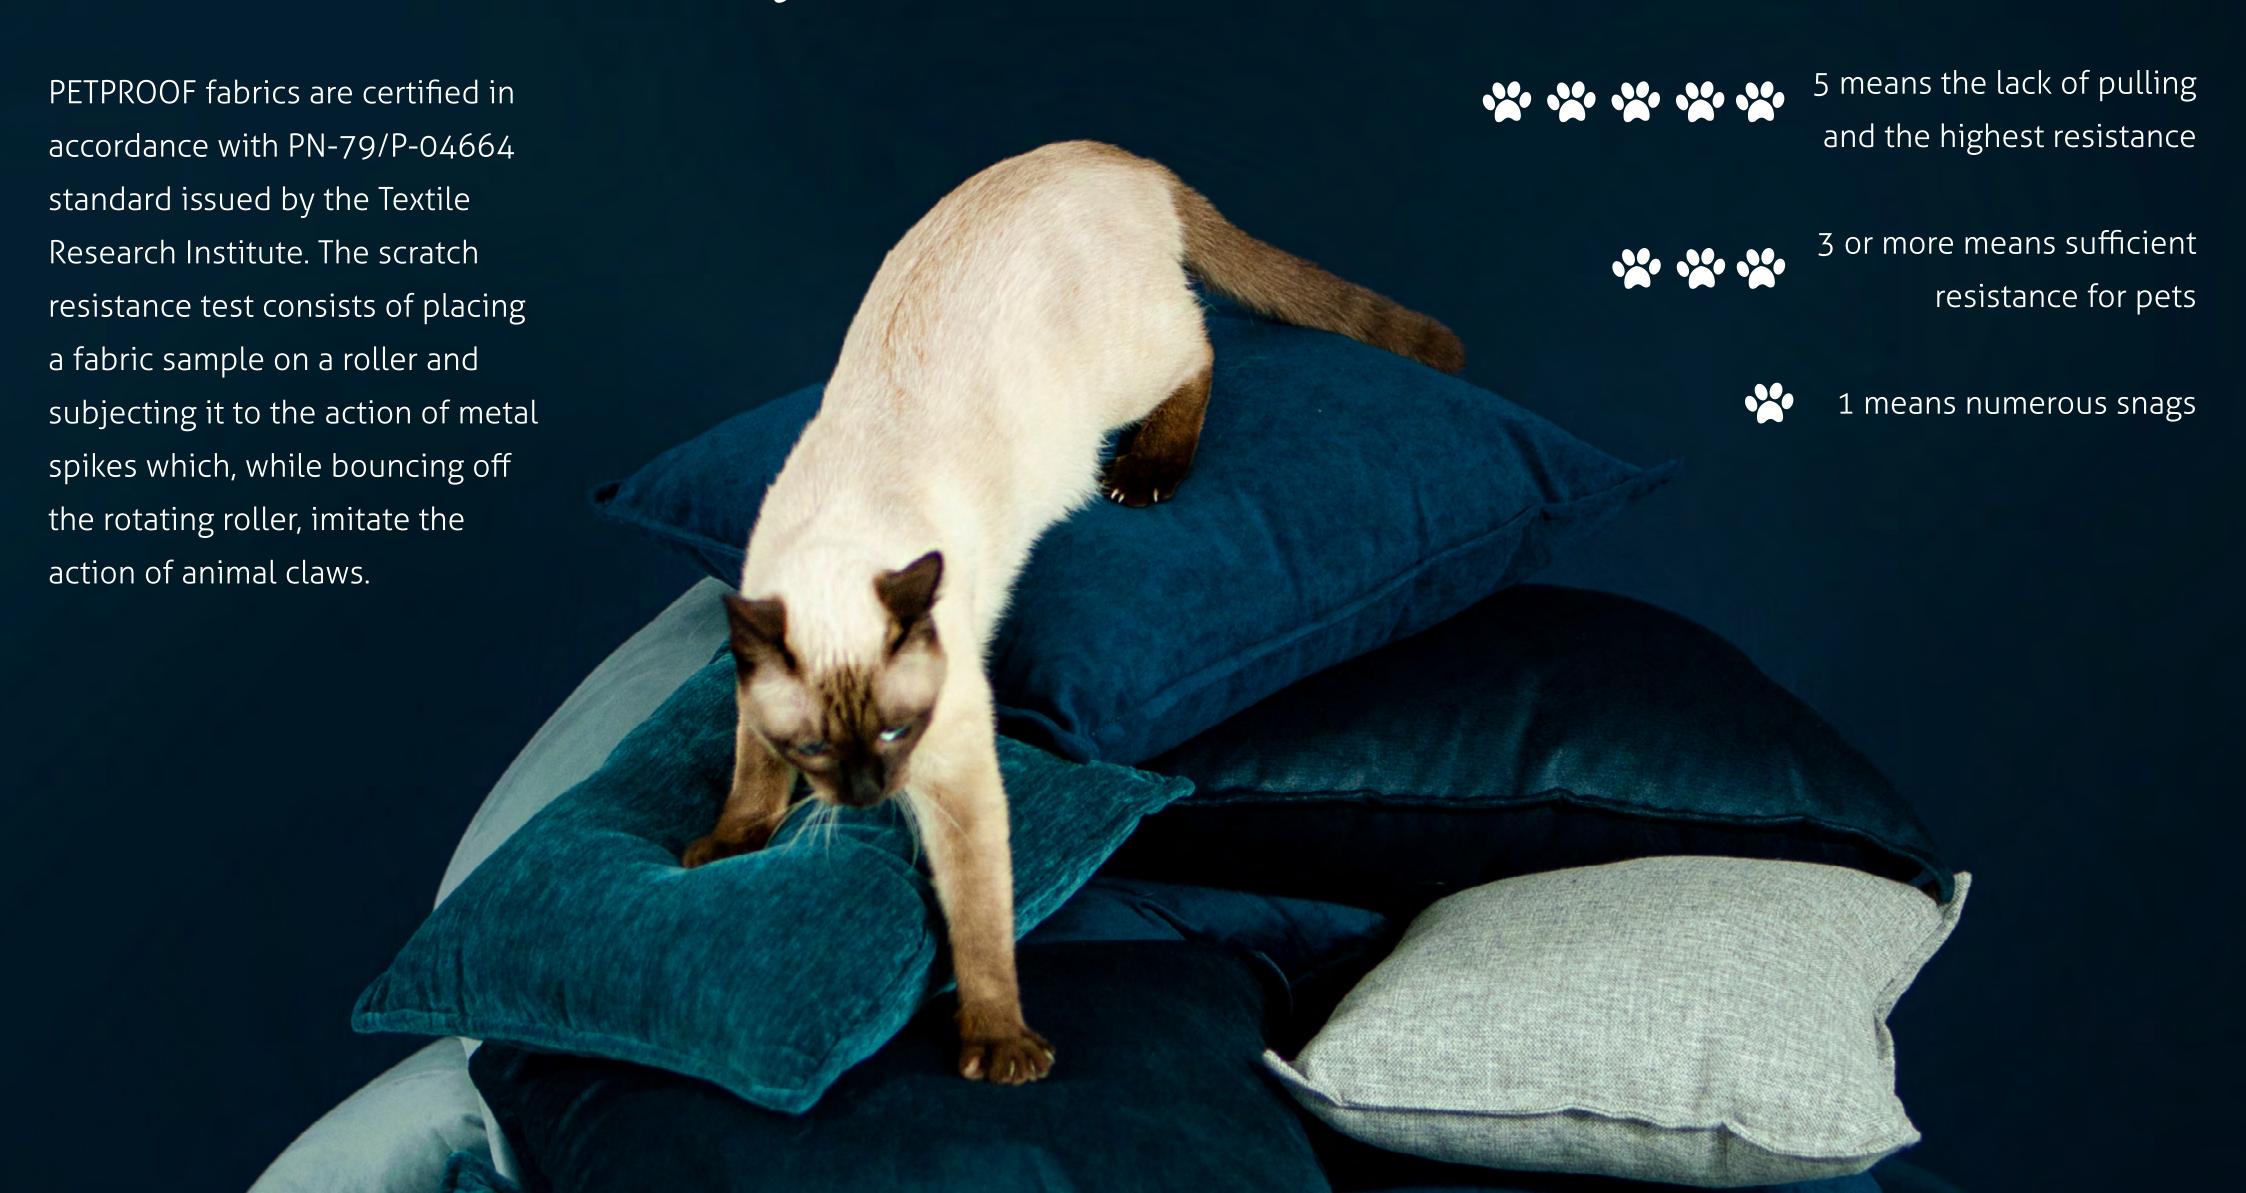

## HOW TO TAKE CARE OF FURNITURE?

Teach your pet good behavior, invest in a special pet bed and a cat scratcher, and teach them how to use these places by rewarding good behavior with treats; never let them scratch furniture

Keep your pets hygienic
by combing them regularly and cutting off their claws; this will reduce the amount of fur in the whole house and reduce scratches, not only on furniture

Do not scrub upholstery fabrics, we recommend cleaning with the grain, and without using strong detergents; remove animal hair with a clothing roll or damp cloth;





## HOW DO WE PERFORM TESTS? 💸



The test result is given on a 5-point scale